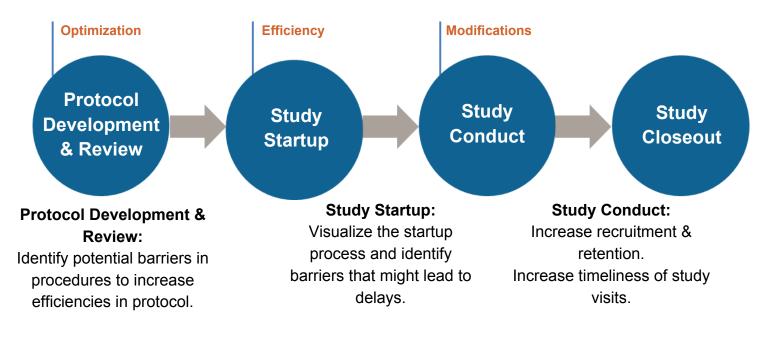

Working with the IRPI team was very beneficial to our group. Process improvement is something that takes time and organization, two things that are difficult when juggling multiple projects and deadlines, especially in a clinical trials office.

The IRPI team took the information gathered in our group sessions and the result took form in a beautifully designed and useful toolkit for all of our staff to use. We were very pleased with the outcome and will work with them again!