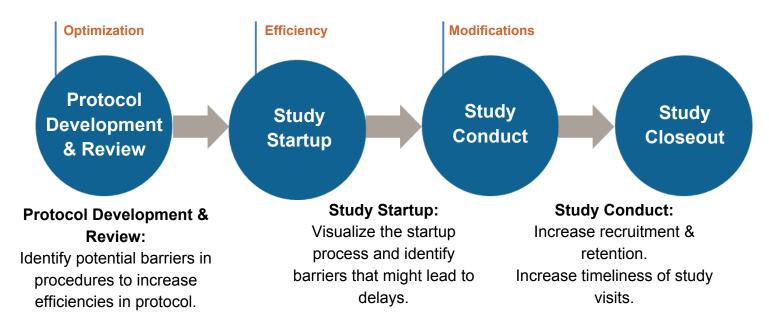

## Want to improve your research team's efficiency and quality of research?

The Research Process Improvement (RPI) Team can help!

## Schedule a consultation! Fill out a service request form at: www.tuftsctsi.org

Working with the RPI team was very beneficial to our group. Process improvement is something that takes time and organization, two things that are difficult when juggling multiple projects and deadlines, especially in a clinical trials office.

The RPI team took the information gathered in our group sessions and the result took form in a beautifully designed and useful toolkit for all of our staff to use. We were very pleased with the outcome and will work with them again!